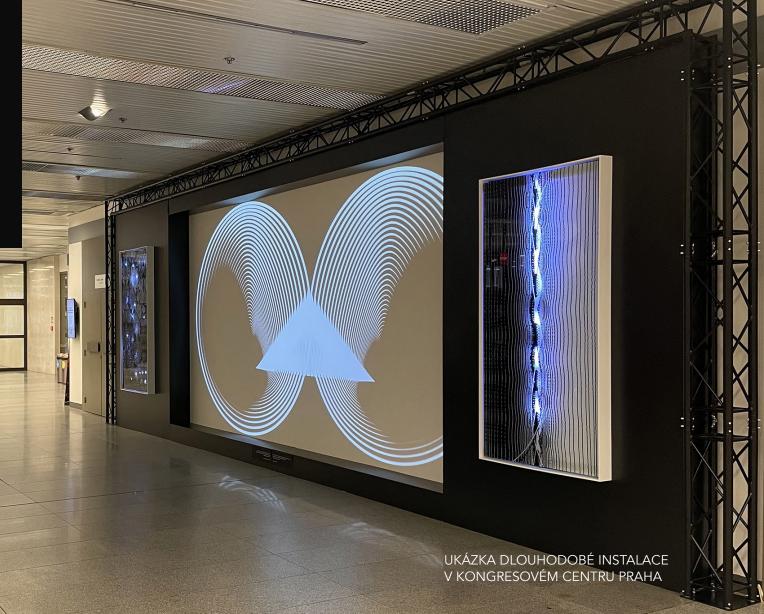

#### Scheme

The PREE system works with the technical unit in a stand-alone box. Installation does not require modification of the existing site. The size and shape of the PREE outlet is variable in accordance with the nature of the of the specific space. Installation can be short-term or permanent.

#### SCHEMATIC REPRESENTATION OF THE INSTALLATION