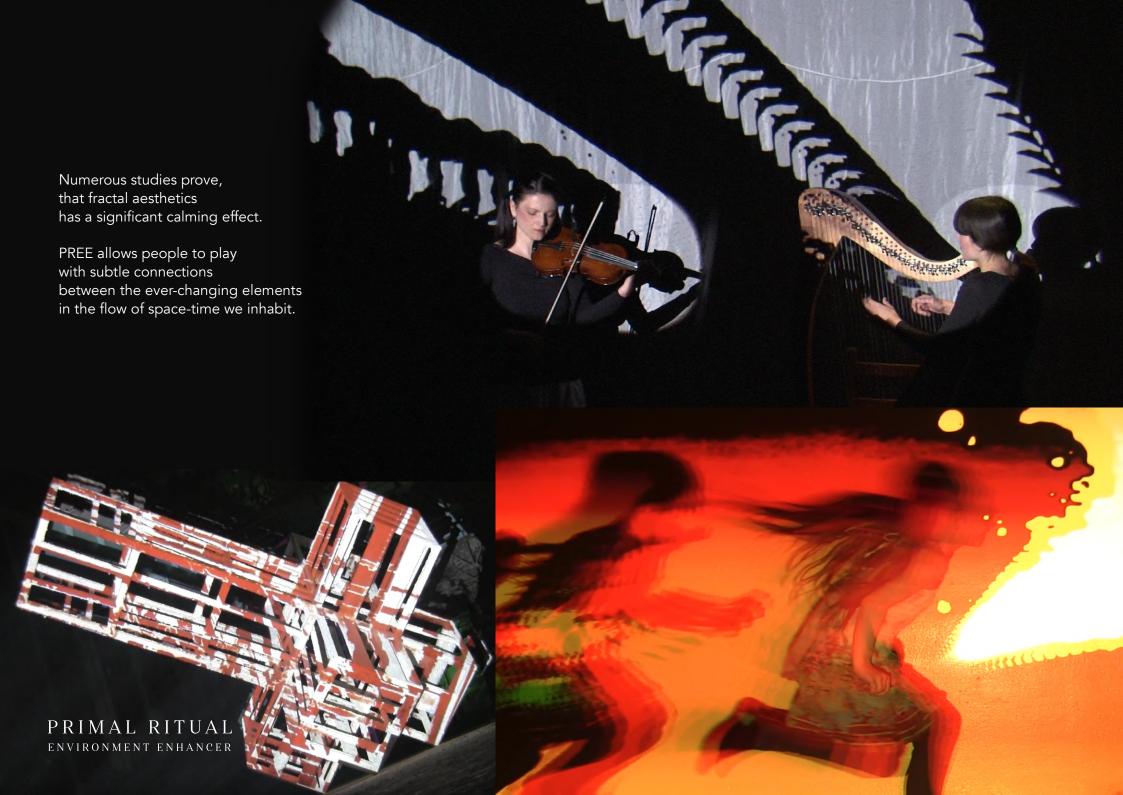

## PREE Lounge

PREE's organic light is based on advanced infinite virtual tunnel and fractal multiplication of visual elements.

The light structures are controlled.

The light structures are controlled by a sophisticated tailor-made control panel and also through the movements of people, objects and light sources in the interactive PREE space.

The result is a real-time spontaneously forming original unrepeatable visualization.

PRIMAL RITUAL ENVIRONMENT ENHANCER

The PREE installation brings an immersive experience. It has the ability to elevate any space into an aesthetically emotional event.