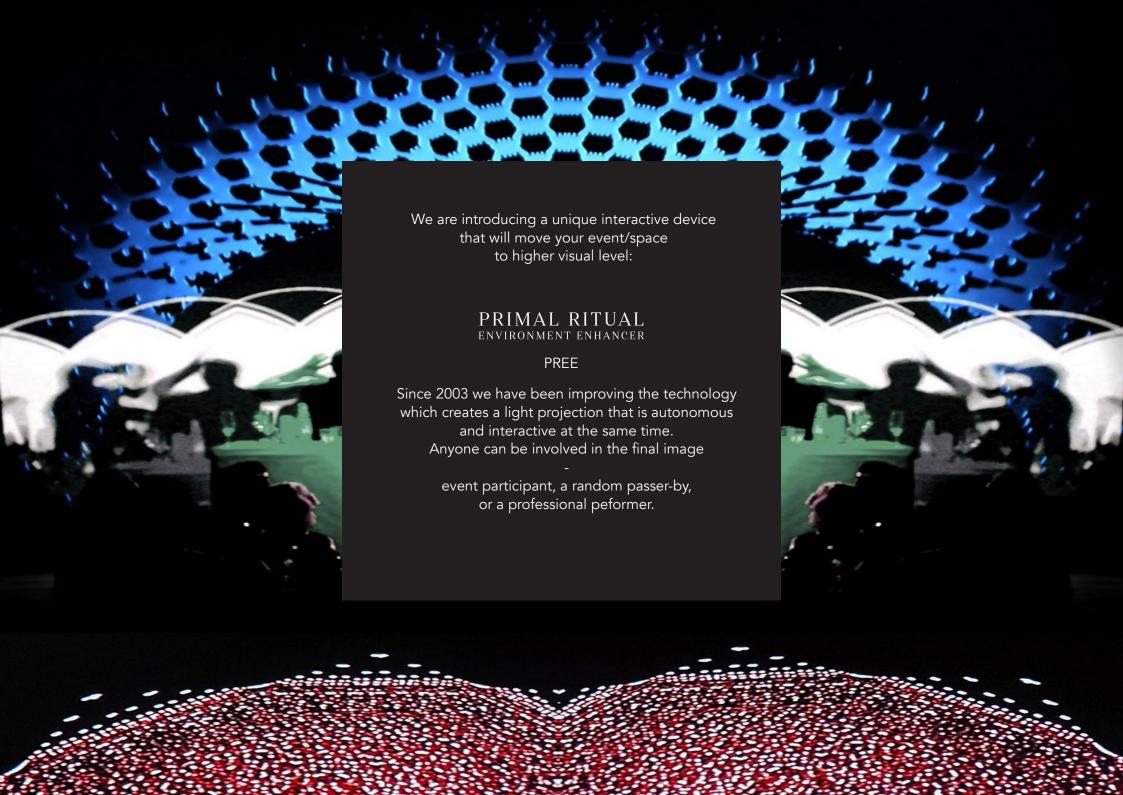

### **PREE**

PREE is a sophisticated interactive lighting system suitable for any environment. PREE creates constantly evolving fractal light bath in spaces where people spend time.

The result is a real-time spontaneously forming original unrepeatable visualization.

PRIMAL RITUAL ENVIRONMENT ENHANCER

The PREE installation brings an immersive experience. It has the ability to elevate any space into an aesthetically emotional event.