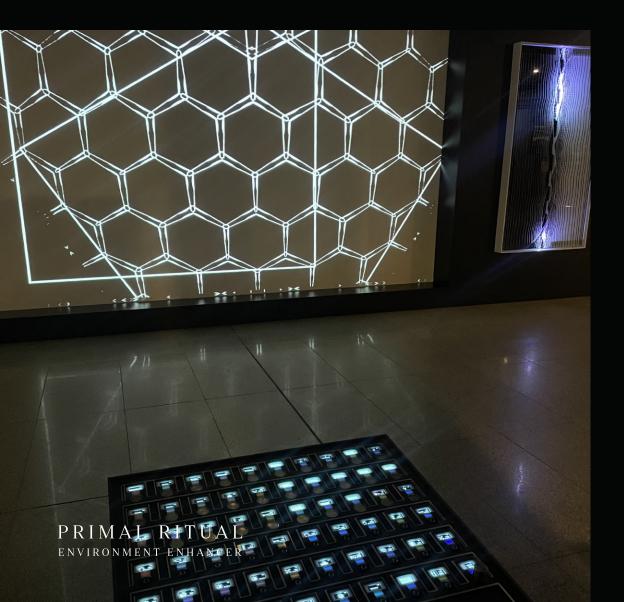

# PRIMAL RITUAL

E N V I R O N M E N T E N H A N C E R

#### Scheme

The PREE system works with the technical unit in a stand-alone box. Installation does not require modification of the existing site. The size and shape of the PREE outlet is variable in accordance with the nature of the of the specific space. Installation can be short-term or permanent.

#### SCHEMATIC REPRESENTATION OF THE INSTALLATION