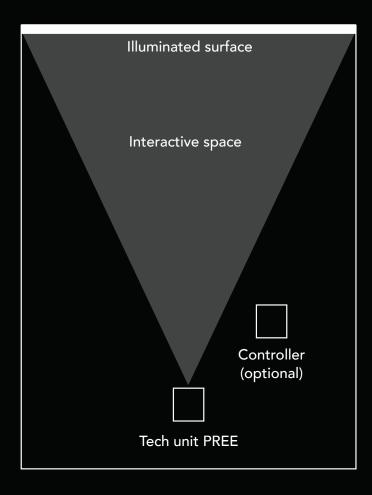

#### Scheme

The PREE system works with the technical unit in a stand-alone box. Installation does not require modification of the existing site. The size and shape of the PREE outlet is variable in accordance with the nature of the of the specific space. Installation can be short-term or permanent.

#### SCHEMATIC REPRESENTATION OF THE INSTALLATION