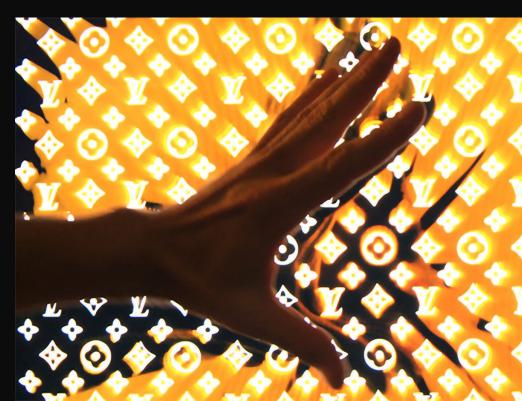

## PREE Lounge

PREE's organic light is based on advanced infinite virtual tunnel and fractal multiplication of visual elements.

The light structures are controlled.

The light structures are controlled by a sophisticated tailor-made control panel and also through the movements of people, objects and light sources in the interactive PREE space.

Apart from purely artistic structures PREE can engagingly present also text, logo or other graphics.