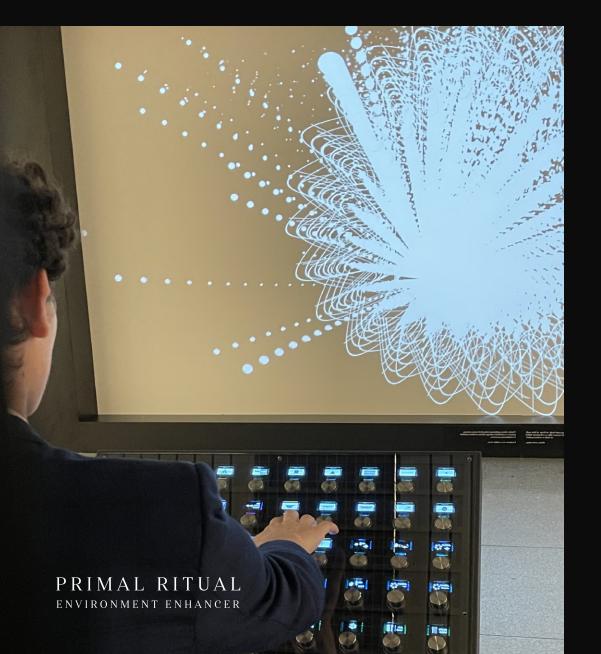

# PRIMAL RITUAL

E N V I R O N M E N T E N H A N C E R

## PREE Lounge

PREE's organic light is based on advanced infinite virtual tunnel and fractal multiplication of visual elements.

The light structures are controlled.

The light structures are controlled by a sophisticated tailor-made control panel and also through the movements of people, objects and light sources in the interactive PREE space.

The result is a real-time spontaneously forming original unrepeatable visualization.

PRIMAL RITUAL ENVIRONMENT ENHANCER

The PREE installation brings an immersive experience. It has the ability to elevate any space into an aesthetically emotional event.