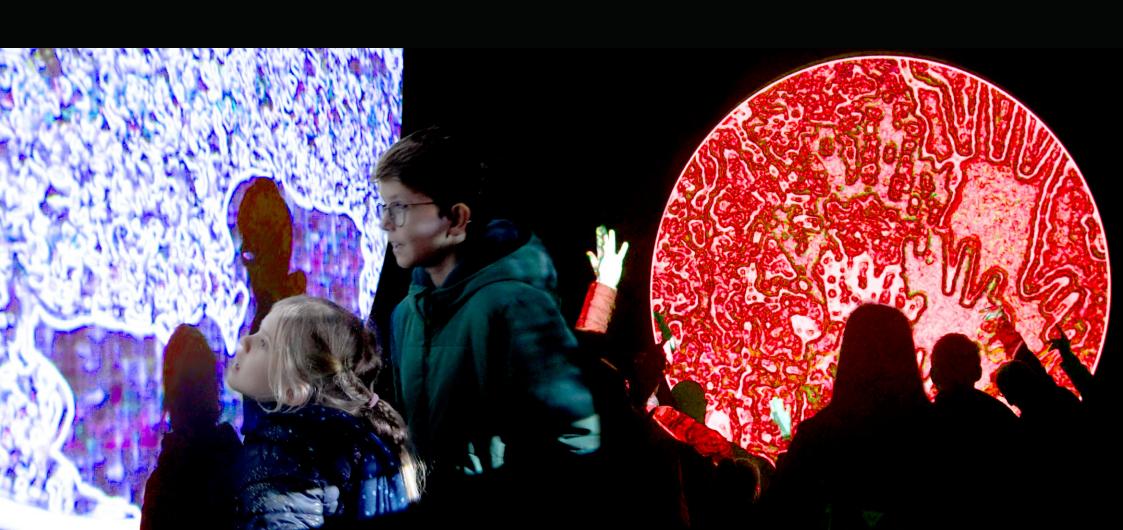

## PREE Lounge

PREE's organic light is based on advanced infinite virtual tunnel and fractal multiplication of visual elements.

The light structures are controlled.

The light structures are controlled by a sophisticated tailor-made control panel and also through the movements of people, objects and light sources in the interactive PREE space.

The result is a real-time spontaneously forming original unrepeatable visualization.

PRIMAL RITUAL ENVIRONMENT ENHANCER

The PREE installation brings an immersive experience. It has the ability to elevate any space into an aesthetically emotional event.